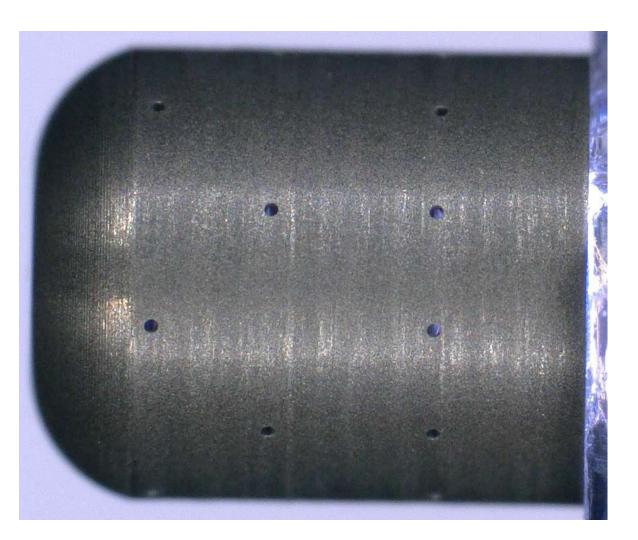

## GF Machining Solutions Microlution Sample Ablation Catheter Tips

Attila Farkas 2022

÷

## Overview

- Microlution ML5
  - 5-Axis motion platform
  - GF Femto FlexiPulse Laser
  - 5-Axis laser scanhead
- Part
  - Ablation catheter tips
  - Material Stainless steel
  - 29 laser drilled features
  - Overall cycle time < 1.5 minutes</li>
    - Includes part measurement and compensation

















### **Low Magnification Images**







#### Images – Row A







Row A









#### Images – Rows B, C, & D





#### **Part Measurements**



|          |                       | Average | Median  | Max     | Min     | Range | Std. Dev |
|----------|-----------------------|---------|---------|---------|---------|-------|----------|
| Holes    | Entrance<br>Section A | 89.52   | 89.32   | 92.67   | 88.03   | 4.64  | 0.9574   |
|          | Exit                  | 90.81   | 90.72   | 93.19   | 88.75   | 4.44  | 0.8719   |
|          | Section B             | 90.31   | 90.32   | 91.94   | 88.36   | 3.58  | 0.8864   |
|          | Section C             | 90.16   | 90.09   | 91.91   | 88.37   | 3.54  | 0.7609   |
|          | Section D             | 89.94   | 89.93   | 92.94   | 87.62   | 5.32  | 0.8800   |
|          | Overall