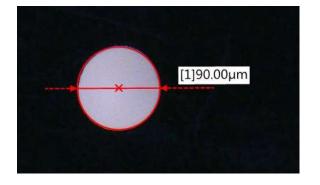

#### Images – Row A

Row A

#### **Part Measurements**

|          |                       | Average | Median  | Max     | Min     | Range | Std. Dev |
|----------|-----------------------|---------|---------|---------|---------|-------|----------|
| Holes    | Entrance<br>Section A | 89.52   | 89.32   | 92.67   | 88.03   | 4.64  | 0.9574   |
|          | Exit                  | 90.81   | 90.72   | 93.19   | 88.75   | 4.44  | 0.8719   |
|          | Section B             | 90.31   | 90.32   | 91.94   | 88.36   | 3.58  | 0.8864   |
|          | Section C             | 90.16   | 90.09   | 91.91   | 88.37   | 3.54  | 0.7609   |
|          | Section D             | 89.94   | 89.93   | 92.94   | 87.62   | 5.32  | 0.8800   |
|          | Overall               | 90.11   | 90.11   | 93.19   | 87.62   | 5.57  | 0.9465   |
| Distance | Top to Section B      | 852.66  | 853.20  | 858.63  | 845.69  | 12.94 | 4.4946   |
|          | Top to Section C      | 1631.43 | 1630.39 | 1639.11 | 1625.62 | 13.49 | 4.3601   |
|          | Top to Section D      | 2729.17 | 2729.28 | 2736.76 | 2721.94 | 14.82 | 4.3130   |

- All measurements are in units of microns
- The first 5 parts were measured and then 1 part from every batch of 5
- All parts were inspected