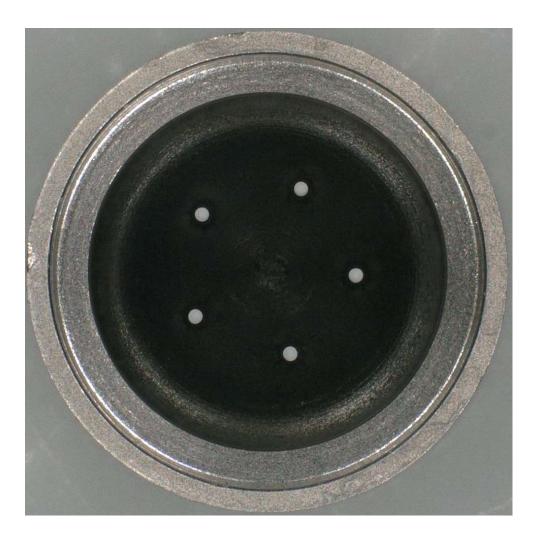

## GF Machining Solutions Microlution Sample Ablation Catheter Tips

Attila Farkas 2022

÷

## Overview

- Microlution ML5
  - 5-Axis motion platform
  - GF Femto FlexiPulse Laser
  - 5-Axis laser scanhead
- Part
  - Ablation catheter tips
  - Material Stainless steel
  - 29 laser drilled features
  - Overall cycle time < 1.5 minutes</li>
    - Includes part measurement and compensation

















### **Low Magnification Images**







#### Images – Row A







Row A









#### Images – Rows B, C, & D





#### **Part Measurements**



|          |                       | Average | Median  | Max     | Min     | Range | Std. Dev |
|----------|-----------------------|---------|---------|---------|---------|-------|----------|
| Holes    | Entrance<br>Section A | 89.52   | 89.32   | 92.67   | 88.03   | 4.64  | 0.9574   |
|          | Exit                  | 90.81   | 90.72   | 93.19   | 88.75   | 4.44  | 0.8719   |
|          | Section B             | 90.31   | 90.32   | 91.94   | 88.36   | 3.58  | 0.8864   |
|          | Section C             | 90.16   | 90.09   | 91.91   | 88.37   | 3.54  | 0.7609   |
|          | Section D             | 89.94   | 89.93   | 92.94   | 87.62   | 5.32  | 0.8800   |
|          | Overall               | 90.11