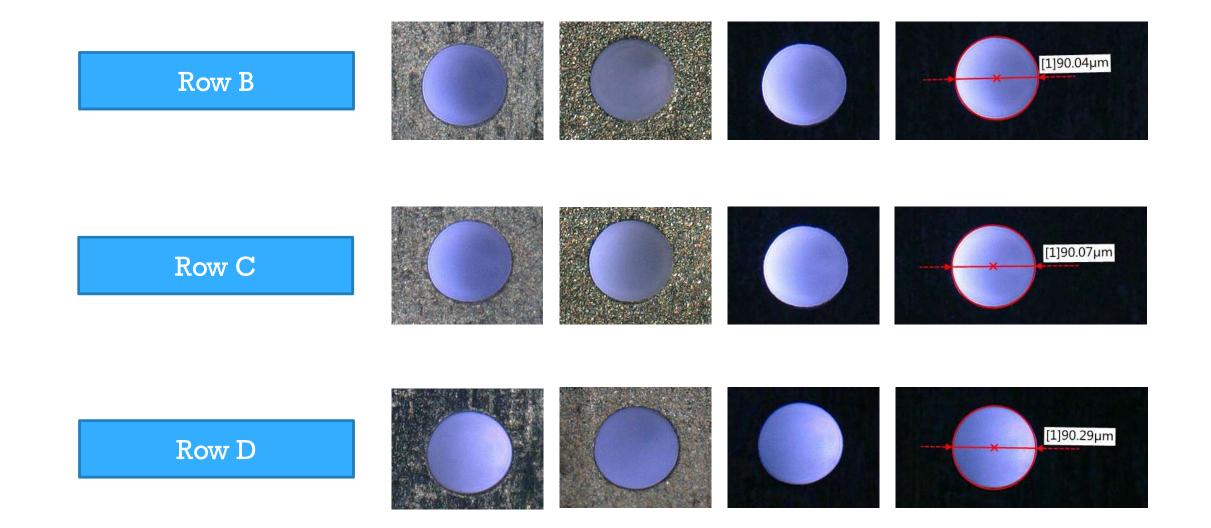

#### Images – Rows B, C, & D

#### **Part Measurements**

|          |                       | Average | Median  | Max     | Min     | Range | Std. Dev |
|----------|-----------------------|---------|---------|---------|---------|-------|----------|
| Holes    | Entrance<br>Section A | 89.52   | 89.32   | 92.67   | 88.03   | 4.64  | 0.9574   |
|          | Exit                  | 90.81   | 90.72   | 93.19   | 88.75   | 4.44  | 0.8719   |
|          | Section B             | 90.31   | 90.32   | 91.94   | 88.36   | 3.58  | 0.8864   |
|          | Section C             | 90.16   | 90.09   | 91.91   | 88.37   | 3.54  | 0.7609   |
|          | Section D             | 89.94   | 89.93   | 92.94   | 87.62   | 5.32  | 0.8800   |
|          | Overall               | 90.11   | 90.11   | 93.19   | 87.62   | 5.57  | 0.9465   |
| Distance | Top to Section B      | 852.66  | 853.20  | 858.63  | 845.69  | 12.94 | 4.4946   |
|          | Top to Section C      | 1631.43 | 1630.39 | 1639.11 | 1625.62 | 13.49 | 4.3601   |
|          | Top to Section D      | 2729.17 | 2729.28 | 2736.76 | 2721.94 | 14.82 | 4.3130   |

- All measurements are in units of microns
- The first 5 parts were measured and then 1 part from every batch of 5
- All parts were inspected