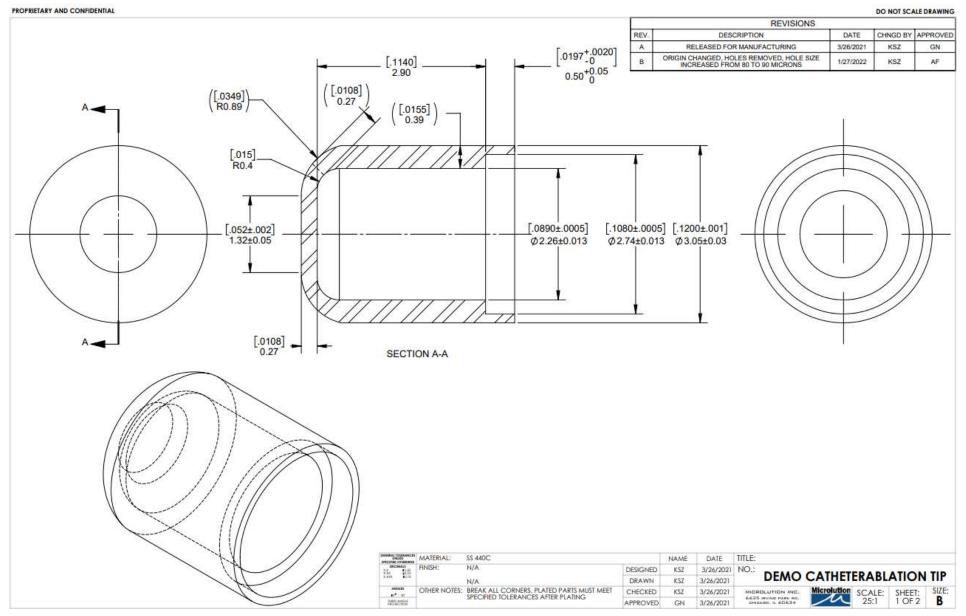

## Overview

- Microlution ML5
  - 5-Axis motion platform
  - GF Femto FlexiPulse Laser
  - 5-Axis laser scanhead
- Part
  - Ablation catheter tips
  - Material Stainless steel
  - 29 laser drilled features
  - Overall cycle time < 1.5 minutes</li>
    - Includes part measurement and compensation

#### **Part Measurements**

|          |                       | Average | Median  | Max     | Min     | Range | Std. Dev |
|----------|-----------------------|---------|---------|---------|---------|-------|----------|
| Holes    | Entrance<br>Section A | 89.52   | 89.32   | 92.67   | 88.03   | 4.64  | 0.9574   |
|          | Exit                  | 90.81   | 90.72   | 93.19   | 88.75   | 4.44  | 0.8719   |
|          | Section B             | 90.31   | 90.32   | 91.94   | 88.36   | 3.58  | 0.8864   |
|          | Section C             | 90.16   | 90.09   | 91.91   | 88.37   | 3.54  | 0.7609   |
|          | Section D             | 89.94   | 89.93   | 92.94   | 87.62   | 5.32  | 0.8800   |
|          | Overall               | 90.11   | 90.11   | 93.19   | 87.62   | 5.57  | 0.9465   |
| Distance | Top to Section B      | 852.66  | 853.20  | 858.63  | 845.69  | 12.94 | 4.4946   |
|          | Top to Section C      | 1631.43 | 1630.39 | 1639.11 | 1625.62 | 13.49 | 4.3601   |
|          | Top to Section D      | 2729.17 | 2729.28 | 2736.76 | 2721.94 | 14.82 | 4.3130   |

- All measurements are in units of microns
- The first 5 parts were measured and then 1 part from every batch of 5
- All parts were inspected