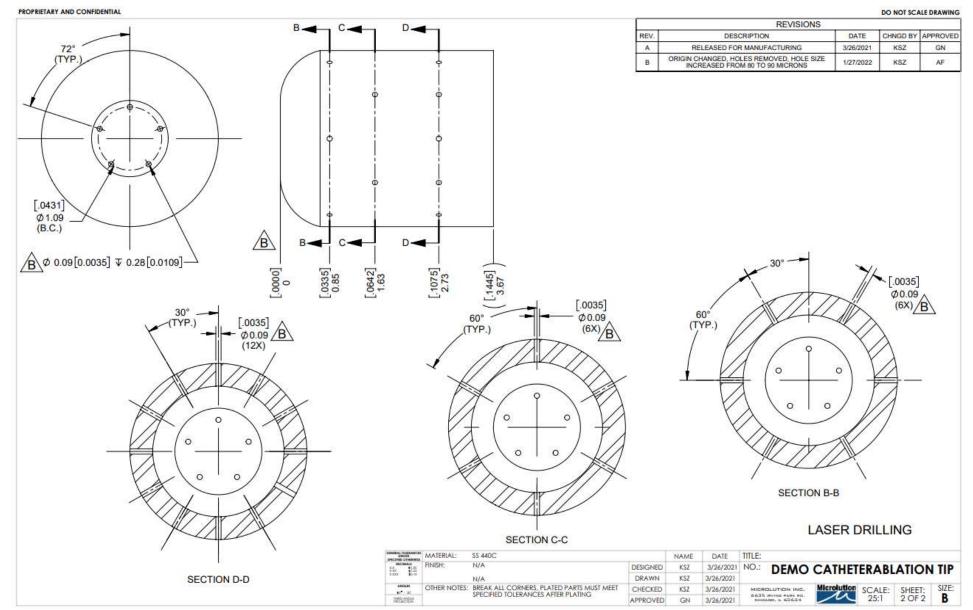

## Overview

- Microlution ML5
  - 5-Axis motion platform
  - GF Femto FlexiPulse Laser
  - 5-Axis laser scanhead
- Part
  - Ablation catheter tips
  - Material Stainless steel
  - 29 laser drilled features
  - Overall cycle time < 1.5 minutes</li>
    - Includes part measurement and compensation

#### **Part Measurements**

|          |                       | Average | Median  | Max     | Min     | Range | Std. Dev |
|----------|-----------------------|---------|---------|---------|---------|-------|----------|
| Holes    | Entrance<br>Section A | 89.52   | 89.32   | 92.67   | 88.03   | 4.64  | 0.9574   |
|          | Exit                  | 90.81   | 90.72   | 93.19   | 88.75   | 4.44  | 0.8719   |
|          | Section B             | 90.31   | 90.32   | 91.94   | 88.36   | 3.58  | 0.8864   |
|          | Section C             | 90.16   | 90.09   | 91.91   | 88.37   | 3.54  | 0.7609   |
|          | Section D             | 89.94   | 89.93   | 92.94   | 87.62   | 5.32  | 0.8800   |
|          | Overall               | 90.11   | 90.11   | 93.19   | 87.62   | 5.57  | 0.9465   |
| Distance | Top to Section B      | 852.66  | 853.20  | 858.63  | 845.69  | 12.94 | 4.4946   |
|          | Top to Section C      | 1631.43 | 1630.39 | 1639.11 | 1625.62 | 13.49 | 4.3601   |
|          | Top to Section D      | 2729.17 | 2729.28 | 2736.76 | 2721.94 | 14.82 | 4.3130   |

- All measurements are in units of microns
- The first 5 parts were measured and then 1 part from every batch of 5
- All parts were inspected