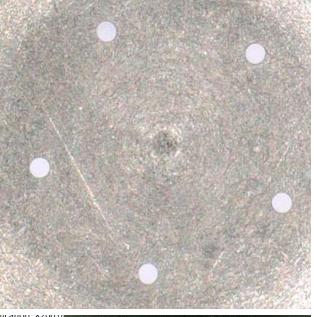

## GF Machining Solutions Microlution Sample Ablation Catheter Tips

Attila Farkas 2022

÷

## Overview

- Microlution ML5
  - 5-Axis motion platform
  - GF Femto FlexiPulse Laser
  - 5-Axis laser scanhead
- Part
  - Ablation catheter tips
  - Material Stainless steel
  - 29 laser drilled features
  - Overall cycle time < 1.5 minutes</li>
    - Includes part measurement and compensation

















### **Low Magnification Images**







#### Images – Row A







Row A









#### Images – Rows B, C, & D





#### **Part Measurements**



|          |                       | Average | Median  | Max     | Min     | Range | Std. Dev |
|----------|-----------------------|---------|---------|---------|---------|-------|----------|
| Holes    | Entrance<br>Section A | 89.52   | 89.32   | 92.67   | 88.03   | 4.64  | 0.9574   |
|          | Exit                  | 90.81   | 90.72   | 93.19   | 88.75   | 4.44  | 0.8719   |
|          | Section B             | 90.31   | 90.32   | 91.94   | 88.36   | 3.58  | 0.8864   |
|          | Section C             | 90.16   | 90.09   | 91.91   | 88.37   | 3.54  | 0.7609   |
|          | Section D             | 89.94   | 89.93   | 92.94   | 87.62   | 5.32  | 0.8800   |
|          | Overall               | 90.11   | 90.11   | 9