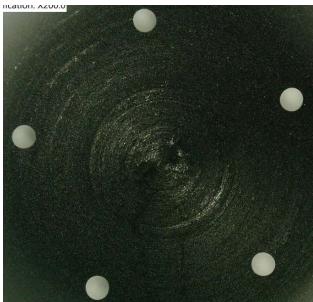

## GF Machining Solutions Microlution Sample Ablation Catheter Tips

Attila Farkas 2022

÷

## Overview

- Microlution ML5
  - 5-Axis motion platform
  - GF Femto FlexiPulse Laser
  - 5-Axis laser scanhead
- Part
  - Ablation catheter tips
  - Material Stainless steel
  - 29 laser drilled features
  - Overall cycle time < 1.5 minutes</li>
    - Includes part measurement and compensation

















### **Low Magnification Images**







#### Images – Row A







Row A









#### Images – Rows B, C, & D





#### **Part Measurements**



|          |                       | Average | Median  | Max     | Min     | Range | Std. Dev |
|----------|-----------------------|---------|---------|---------|---------|-------|----------|
| Holes    | Entrance<br>Section A | 89.52   | 89.32   | 92.67   | 88.03   | 4.64  | 0.9574   |
|          | Exit                  | 90.81   | 90.72   | 93.19   | 88.75   | 4.44  | 0.8719   |
|          | Section B             | 90.31   | 90.32   | 91.94   | 88.36   | 3.58  | 0.8864   |
|          | Section C             | 90.16   | 90.09   | 91.91   | 88.37   | 3.54  | 0.7609   |
|          | Section D             | 89.94   | 89.93   | 92.94   | 87.62   | 5.32  | 0.8800   |
|          | Overall               | 90.11   | 90.11   | 93.